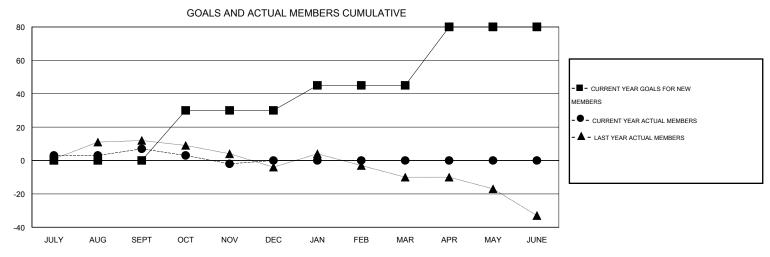

## LOCATION ENGLAND

GMT CA 4

|               |                  | Clubs             |                  |                  | Members               |                    |                                     |                    |                  |  |
|---------------|------------------|-------------------|------------------|------------------|-----------------------|--------------------|-------------------------------------|--------------------|------------------|--|
|               | RESU             | LTS FOR 2014-2015 |                  |                  | RESULTS FOR 2014-2015 |                    |                                     |                    |                  |  |
| QUARTER       | NEW CLUB<br>GOAL | NEW CLUBS         | DROPPED<br>CLUBS | NET<br>GAIN/LOSS | QUARTER               | NEW MEMBER<br>GOAL | CHARTER AND<br>NEW MEMBERS<br>ADDED | DROPPED<br>MEMBERS | NET<br>GAIN/LOSS |  |
| JULY/AUG/SEPT | 0                | 0                 | 0                | 0                | JULY/AUG/SEPT         | 0                  | 27                                  | 20                 | 7                |  |
| OCT/NOV/DEC   | 1                | 0                 | 0                | 0                | OCT/NOV/DEC           | 30                 | 12                                  | 21                 | -9               |  |
| JAN/FEB/MAR   | 0                | 0                 | 0                | 0                | JAN/FEB/MAR           | 15                 | 0                                   | 0                  | 0                |  |
| APR/MAY/JUNE  | 1                | 0                 | 0                | 0                | APR/MAY/JUNE          | 35                 | 0                                   | 0                  | 0                |  |